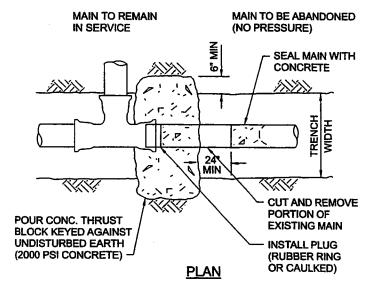

## **CUTTING AND PLUGGING WATER MAINS**

MAIN TO REMAIN MAIN TO BE ABANDONED IN SERVICE (NO PRESSURE) 6" MIN SEAL MAIN WITH CONCRETE ۵, MIN ⟨₹<u>₹</u>₹ **CUT AND REMOVE** WELD ON CAP OR PORTION OF PLATE, SEAL WITH **EXISTING MAIN** 2000 PSI CONC.

GENERAL NOTE: SEE SPECIFICATIONS FOR FLUSHOUT REQUIREMENTS.