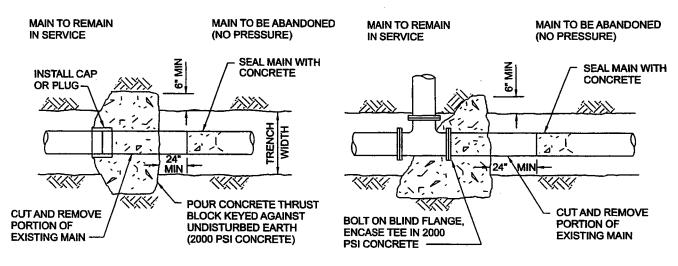

EXISTING HUB END FITTING OR VALVE
NTS

EXISTING STEEL MAIN
NTS

**PLAN** 

NO CONCRETE TO BE PLACED ON ACP OR CIP

<u>PLAN</u>

**PLAN** 

EXISTING ASBESTOS-CEMENT OR CAST-IRON MAIN
NTS

EXISTING FLANGED FITTING OR VALVE
NTS

GENERAL NOTE: SEE SPECIFICATIONS FOR FLUSHOUT REQUIREMENTS.